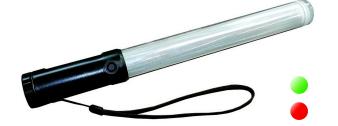

## **DESCRIPTION:**

The hand-held LED Baton Light can be applied as signal lights for traffic control, mostly suitable for intersection guards, parking attendants, construction workers. The traffic safety baton has different flashing modes: the first mode is green LED flashing mode, the second mode is red LED flashing mode.

**MODEL: TS796 TB** 

| MODEL NO | TS 796 TB                                                 |
|----------|-----------------------------------------------------------|
| MATERIAL | PVC PIPE BODY, ABS HANDLE AND PC PIPE LID                 |
| LENGTH   | 54 CM                                                     |
| DIAMETER | 4 CM                                                      |
| SWITCH   | 3 STEPS (1 STEP FLASHING, 2 STEP NORMALLY ON, 3 STEP OFF) |
| LIGHT    | 6 LED LIGHTS                                              |
| PACKING  | 50 PCS / CTN                                              |
| LED SIZE | 5 MM                                                      |
| COLOR    | GREEN/RED                                                 |
| ORIGIN   | CHINA                                                     |
| HS CODE  | 85308000                                                  |